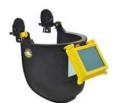

### **FACE PROTECTION**

Welding Screen RJV56 with Ratchet

**Welding Face** Shield for tough RJV57 **Hat Helmet** 

Safety Helmet with Welding RJV58 Shield

**Ratchet Type Face Shield** RJV59 Carrier

Helmet with **Face Shield** 