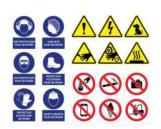

### INDUSTRIAL SAFETY SIGNS

Danger and **RJV140** Hazards Sign

RJV141 Auto Glow Signages RJV142 IMO Safety Signs

**RJV143** 

Fire Signages