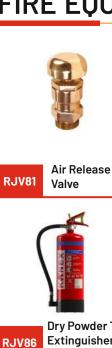

### FIRE EQUIPMENTS

RJV82

FB 5X Fightening Accessories

RJV83

RJV88

Fire Hose Male & Female Delivery RJV84 Coupling

RJV85 Extinguisher

CO<sub>3</sub> Fire

**Dry Powder Type** Extinguisher

**Double Headed** 

**Hydrant Valve** 

**RJV87** FM 200

**Modulars** (All Type)

SS Material Fire RJV89 Extinguisher

RJV90

**Trolley Mounted** (Foam, Powder)