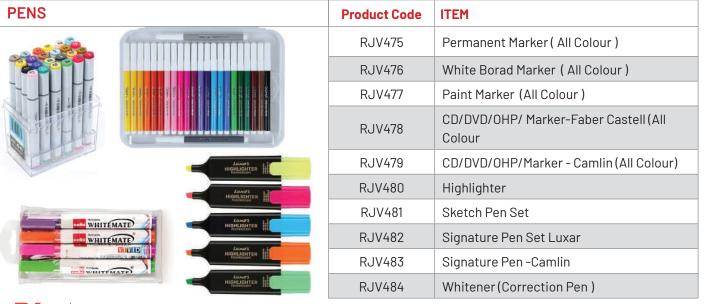

| RJV473       | Apsara Eraser     |
| NATARAJ UNITERIOR REPORTED IN THE PROPERTY OF  | RJV474       | Nataraj Sharpener |





| <b>Product Code</b> | ITEM                         |
|---------------------|------------------------------|
| RJV485              | One Time ( Use & Thraw Pen ) |
| RJV486              | Natraj Pen                   |
| RJV487              | Fort Ball Pen (Use & Throw ) |
| RJV488              | Lexi Pen                     |
| RJV489              | Reynolds pen 0.45            |
| RJV490              | Uni Ball Pen                 |
| RJV491              | Luxor Pen                    |
| RJV492              | Ball Pen Rs - 10             |
| RJV493              | Gel Pen Rs - 10              |
| RJV494              | Pilat V5 Roller Ball Pen     |
| RJV495              | Parker Pen                   |
| RJV496              | Pilat V7 Roller              |

| CLEANING EQUIPMENT | rs