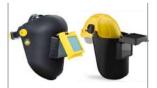

### **FACE PROTECTION**

Welding Screen RJV56 with Ratchet

**Welding Face** Shield for tough RJV57 **Hat Helmet** 

Safety Helmet with Welding RJV58 Shield

**Ratchet Type Face Shield** RJV59 Carrier

Helmet with **Face Shield** 