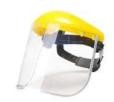

### **FACE PROTECTION**

Welding Screen RJV56 with Ratchet

**Welding Face** Shield for tough RJV57 **Hat Helmet** 

Safety Helmet with Welding RJV58 Shield

**Ratchet Type Face Shield** RJV59 Carrier

Helmet with **Face Shield** 

RJV60

RJV65

**Firness** Observation RJV61 **Face Visor** 

**Face Shield** RJV62 Carrier

RJV63 Polycorbonate

RJV64

**Auto Darkening** Welding Helmet

**Face Shield** Carrier